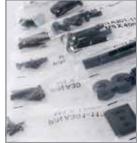

Securing Clip Attached clip secures brackets in place for no slip installation.

Mounting Hardware Complete set of mounting hardware, labeled for ease of use and ready to go.