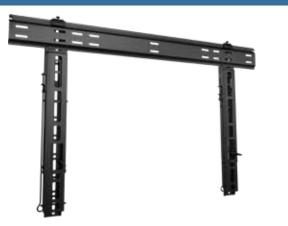

## MPTU-X86U Tilting Wall Mount With Post-Install Leveling

Universal ultra-flat tilting mount for 37-70" displays\*

## MPTU-X86U Ultra-Flat Tilting Wall Mount Universal mount with post-install leveling

Ultra-flat tilting mount for 37" to 70" flat panel display. Super slim universal design holds displays only .97" (24.6mm) from wall. A perfect match for today's slim TVs. Post-installation leveling feature allows for perfect display positioning even when ceiling is not perfectly level. Quick and secure "hook and click" installation with built-in kickstand feature that allows easy access for wiring.