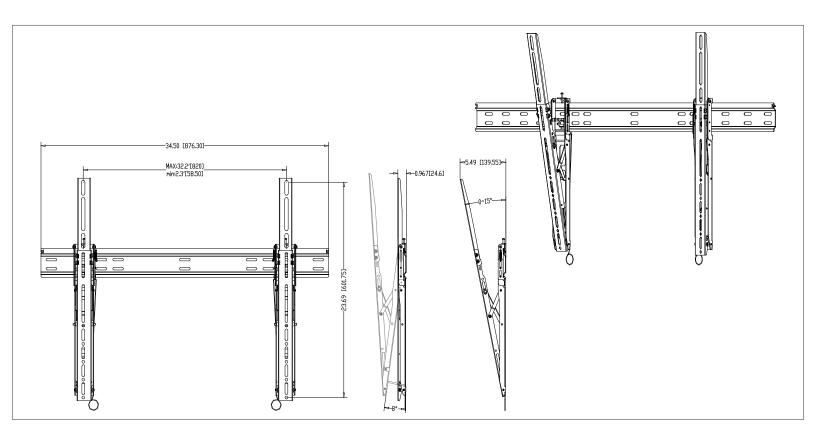

## MPTU-X86U Ultra-Flat Tilting Wall Mount Universal mount with post-install leveling

Ultra-flat tilting mount for 37" to 70" flat panel display. Super slim universal design holds displays only .97" (24.6mm) from wall. A perfect match for today's slim TVs. Post-installation leveling feature allows for perfect display positioning even when ceiling is not perfectly level. Quick and secure "hook and click" installation with built-in kickstand feature that allows easy access for wiring.

| Attribute Value           |                              |
|---------------------------|------------------------------|
| Recommended display size* | 37" - 70"                    |
| Lateral adjustment        | Varies with display          |
| Weight capacity           | 120lb (54kg)                 |
| Max mounting pattern      | 820x601mm                    |
| Min mounting pattern      | 75x75mm                      |
| Depth                     | 0.97" (24.6mm)               |
| Tilt                      | +15°/-0°                     |
| Construction              | High-grade cold rolled steel |
| Model Number              | MPTU-X86U                    |
| Color                     | Black                        |
| Warranty                  | 5 year limited               |