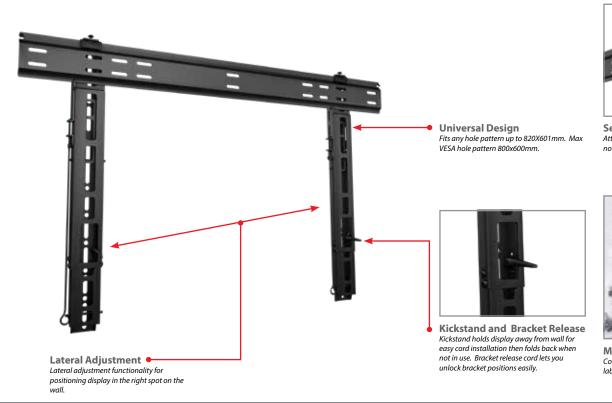

## **Best In Class Tilting Wall Mount Solution**

- Post-installation leveling
- Universal design
- VESA compatible
- Ultra-flat design holds screen only 0.97" from wall for a clean look
- Quick and secure "hook and click" installation
- Lateral shift for perfect placement
- Built-in kickstand feature allows easy access for wiring
- Pre-sorted hardware pack for easy installation to wood studs or concrete surfaces included

## MPTU-X86U Ultra-Flat Tilting Wall Mount Universal mount with post-install leveling

Ultra-flat tilting mount for 37" to 70" flat panel display. Super slim universal design holds displays only .97" (24.6mm) from wall. A perfect match for today's slim TVs. Post-installation leveling feature allows for perfect display positioning even when ceiling is not perfectly level. Quick and secure "hook and click" installation with built-in kickstand feature that allows easy access for wiring.