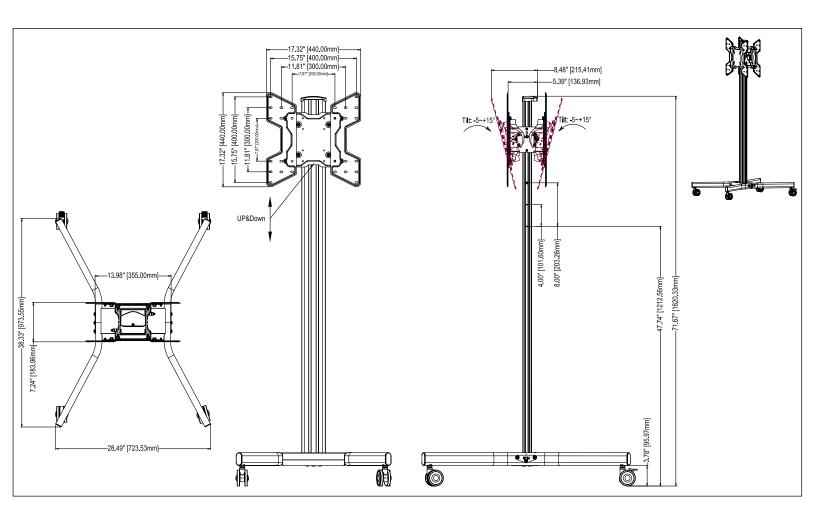

| SKU       | TV Size | VESA      | Max Height | Max Load |
|-----------|---------|-----------|------------|----------|
| MPM-M44DV | 32-55"  | 400x400mm | 70.75"     | 200 lbs  |

\* Display size is meant as a guide – Compatible display sizes can be larger or smaller depending on the VESA and weight of the display.

## MPM-M44DV Dual Display Mobile Cart

for displays between 32" to 55"\*

| Attribute Va              | alue                                                                                                                                            |  |  |
|---------------------------|-------------------------------------------------------------------------------------------------------------------------------------------------|--|--|
| Recommended display size* | 32" - 55"                                                                                                                                       |  |  |
| Weight capacity           | 200lbs (90.71kg)                                                                                                                                |  |  |
| Max mounting pattern      | 400x400mm                                                                                                                                       |  |  |
| Number of displays        | Two back-to-back                                                                                                                                |  |  |
| Vertical adjustment       | Continuous vertical adjustment to 70.75"                                                                                                        |  |  |
| Tilt                      | +15°/-5° with incremental tilt lock                                                                                                             |  |  |
| Optional accessories      | Optional accessory glass (MSG) or metal (MSM) shelves; vertically adjustable and can be easily installed or removed without removing TV monitor |  |  |
| Construction              | Aluminum/high-grade cold rolled steel                                                                                                           |  |  |
| Product finish            | Scratch resistant epoxy powder coat                                                                                                             |  |  |
| Color                     | Black                                                                                                                                           |  |  |
| Model number              | MPM-M44DV                                                                                                                                       |  |  |
| Warranty                  | 5 year limited                                                                                                                                  |  |  |