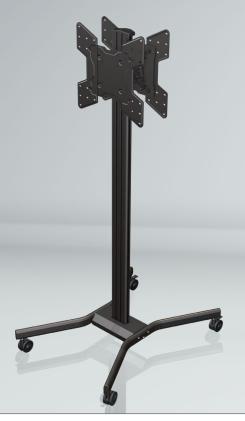

## MPM-M44DV Adjustable Height Mobile Cart

## Heavy Duty & Ideal For 32-55" Displays

- Fits monitors with VESA patterns up to 400x400mm in both Portrait and Landscape orientations
- Continuous vertical position adjustment to 70.75"
- · Heavy-duty rubber casters for smooth mobility
- Supports dual back-to-back displays
- Lockable incremental tilt adjustment
- Integrated cable management for a clean look
- Available with post-installation Landscape to Portrait rotation

Heavy duty construction makes this cart ideal for two back-to back Plasma, LCD, or LED monitors up to 100 lbs each, supporting a total of 200 lbs. Heavy duty rubber casters ensure smooth mobility on all surfaces, and base fits through standard door openings. Fully adjustable tilt and height for perfect screen placement.