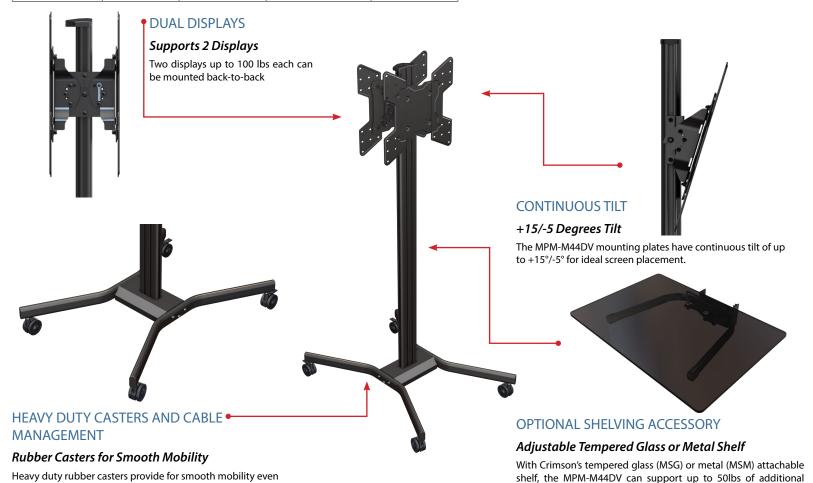

## Heavy Duty & Ideal For 32-55" Displays

- Fits monitors with VESA patterns up to 400x400mm in both Portrait and Landscape orientations
- Continuous vertical position adjustment to 70.75"
- · Heavy-duty rubber casters for smooth mobility
- Supports dual back-to-back displays
- Lockable incremental tilt adjustment
- Integrated cable management for a clean look
- Available with post-installation Landscape to Portrait rotation

Heavy duty construction makes this cart ideal for two back-to back Plasma, LCD, or LED monitors up to 100 lbs each, supporting a total of 200 lbs. Heavy duty rubber casters ensure smooth mobility on all surfaces, and base fits through standard door openings. Fully adjustable tilt and height for perfect screen placement.

components.

agement system provides for a clean look.

when at full weight capacity, while an integrated cable man-