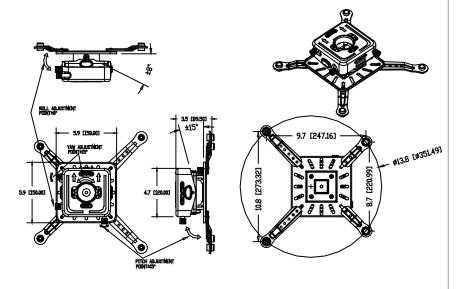

# MPJ-3W Simply the Easiest Projector Mount to Install and Align!

Pitch Adjustment

+-8°

**Roll Adjustment** 

+-15°

**Yaw Adjustment** 

+-360°

Load: 70lb Inst

+-15°

Pitch: +-8°

Roll: 360°

Diameter: 351.5mm\*

Rotation: 360°

var alt i

Micro Adjust: Yes

#### Universal

Universal Design fits hole patterns up to 351.5MM diameter. Additional legs expand the range to cover any large mounting hole pattern.