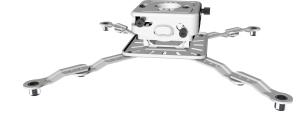

### MPJ-3W Projector Mount

This universal projector mount is simply the easiest to install and also, the most precisely adjustable, without the use of tools. Heavy duty design makes this unit ideal for larger projectors and those with a lens that is off-center.

70lb ■ Installation

Installs to any structure with 1.5" NTP thread. Simply rotate the large easy to grip knobs to make all the necessary adjustments during installation. Crimson lead screw adjustment mechanism is unique and precise.

#### Universal

Universal Design fits hole patterns up to 351.5MM diameter. Additional legs expand the range to cover any large mounting hole pattern.