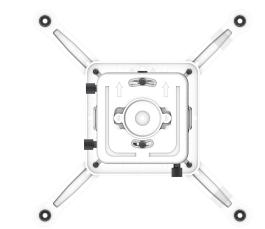

70lb ■ Installation

Installs to any structure with 1.5" NTP thread. Simply rotate the large easy to grip knobs to make all the necessary adjustments during installation. Crimson lead screw adjustment mechanism is unique and precise.

#### Quick Release

Quick release allows easy removal for bulb replacement without loosing picture adjustments.

\*Expandable