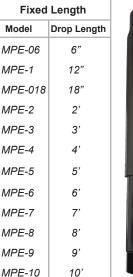

MPCA-S3W

Unistrut Hardware 🌭 Pack: MPHU-2, MPHU-4

Concrete Expansion Anchors: MPHE-38, MPHE-516

Toggle Bolts: MPHT-2, MPHT-3, MPHT-4, MPHT-6

**Extension Pipes** 

| Adjustable |             |
|------------|-------------|
| Model      | Drop Length |
| MPEA-0611  | 6" - 11"    |
| MPEA-01218 | 12" - 18"   |
| MPEA-01824 | 18" - 24"   |
| MPEA-23    | 2' - 3'     |
| MPEA-24    | 2' - 4'     |
| MPEA-35    | 3' - 5'     |
| MPEA-46    | 4' - 6'     |
| MPEA-68    | 6' - 8'     |
| MPEA-810   | 8' - 10'    |
| MPEA-1012  | 10' - 12'   |
|            |             |