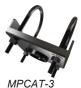

# **Ceiling Adapters & Extension Pipes**

A Full Line of Mounting Accessories

## **Structural Ceiling**















MPCA-8XD





MPCA-1C

MPCA-2

MPCA-4



Suspended Ceiling

Hardware





MPCA-S1W



MPCA-S3W



Unistrut Hardware 🌭 Pack: MPHU-2, MPHU-4



Concrete Expansion Anchors: MPHE-38, MPHE-516



Toggle Bolts: MPHT-2, MPHT-3, MPHT-4, MPHT-6

**Extension Pipes** 







| Adjustable |             |
|------------|-------------|
| Model      | Drop Length |
| MPEA-0611  | 6" - 11"    |
| MPEA-01218 | 12" - 18"   |
| MPEA-01824 | 18" - 24"   |
| MPEA-23    | 2' - 3'     |
| MPEA-24    | 2' - 4'     |
| MPEA-35    | 3' - 5'     |
| MPEA-46    | 4' - 6'     |
| MPEA-68    | 6' - 8'     |
| MPEA-810   | 8' - 10'    |
| MPEA-1012  | 10' - 12'   |
|            |             |

## **Standard Interface**

Standard 1.5" threaded interface on all ceiling accessories, pipes and connectors. High grade steel tubing cons