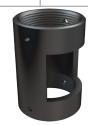

## **Standard Interface**

Standard 1.5" threaded interface on all ceiling accessories, pipes and connectors. High grade steel tubing construction provides solid backbone for ceiling-mounted systems.

### Aesthetics and Functionality

Pipes feature cable opening with aesthetic snap-in plastic cover. Connectors can be fully threaded, eliminating unsightly threads from showing when multiple pipes are connected in longer drops.