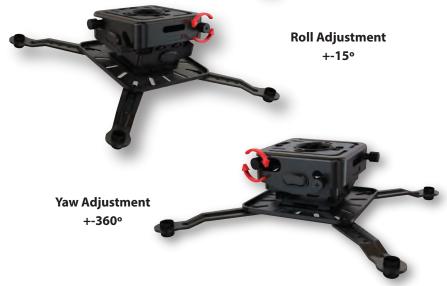

+-8° Roll: Yaw:

Diameter: 536.6mm Rotation:

Micro Adjust: Yes

360°

**70lb** 

+-15°

## 360° ■ Universal

Universal Design fits hole patterns up to 536.6MM diameter. Additional legs expand the range to cover any large mounting hole pattern.