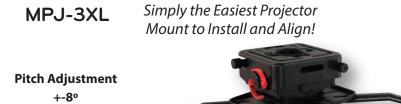

## SyncPro™ Universal Projector Mount

Featuring precision hand installation adjustment

This Rolls Royce of projector mounts, is simply the easiest to install and also, the most precisely adjustable, without the use of tools. Heavy duty design makes this unit ideal for larger projectors and those with a lens that is off-center.

+-8° Roll: Yaw:

Diameter: 536.6mm Rotation:

Micro Adjust: Yes

360°

**70lb** 

+-15°