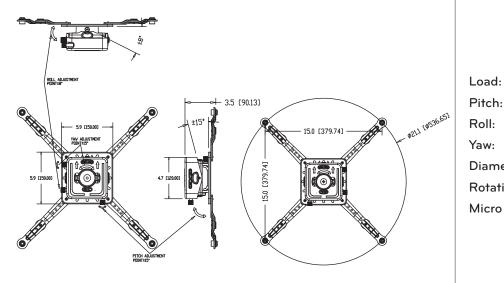

+-8° Roll: Yaw:

Diameter: 536.6mm Rotation:

Micro Adjust: Yes

360°

**70lb** 

+-15°

## 360° ■ Universal

Universal Design fits hole patterns up to 536.6MM diameter. Additional legs expand the range to cover any large mounting hole pattern.