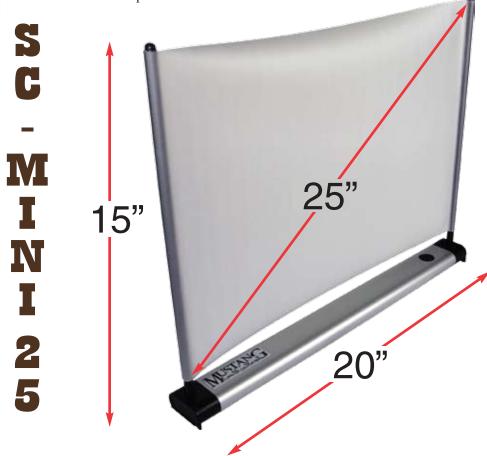

# **SPECIFICATIONS:**

Nominal Diagonal Size: 25"

Aspect Ratio: 4:3Viewing Angle: 30°

• Screen Size: 20"w x 15"h

• Screen Material: Double Side Projection

Screen Surface: PET

• Case Size: Lenght: 20" x 1.3"

• Case Color: Pet Silver with Black Ends