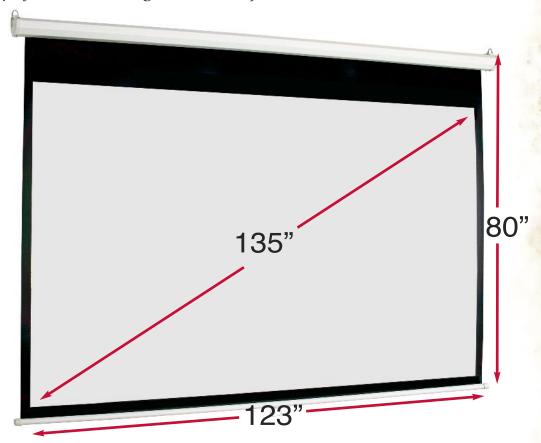

## **SPECIFICATIONS**

- Nominal Diagonal Size: 135"
- Aspect Ratio: 16:9 Home Theater
- Screen Size: 123"w x 80"h
- Viewing Size: 120"w x 88"h
- Screen Material: Matte White
- Top Mask: 12"
- Case Color: White
- Format: Manual Pull Down
- Gain: 1.0