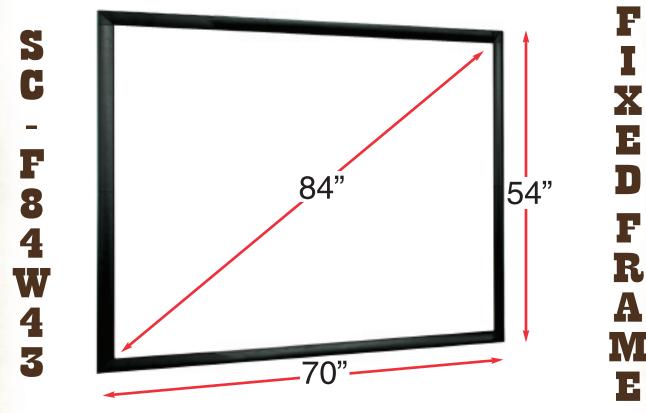

### SPECIFICATIONS:

- Nominal Diagonal Size: 84"
- Aspect Ratio: 4:3 NTSC Video
- Screen Size: 70"w x 54"h
- Viewing Size: 66.5"w x 50"h
- Screen Material: High Contrast White
- Frame Color: Black
- Format: Fixed Wall Mount
- Gain: 0.9