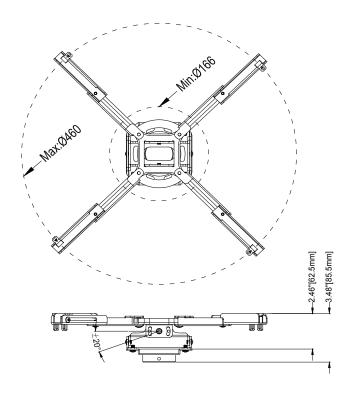

70lb

+-20°

+-8°

360°

360°

No

Diameter: 460mm

Load:

Pitch:

Roll:

Yaw:

**Rotation:** 

Micro Adjust:

## Universal

Universal Design fits hole Universal Design fits hole patterns up to 460MM diameter. Legs are pre-assembled for quick attachment to the projector.