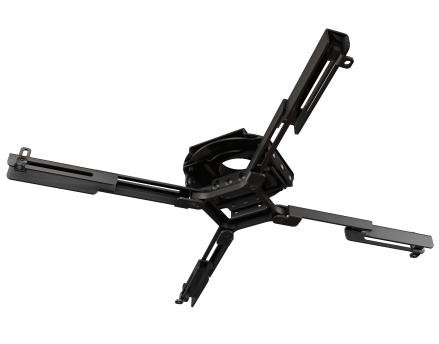

## **Heavy Duty Universal Projector Mount**

*Featuring 12 contact points for adjustment* 

All projector mounts are compatible with Mustang's complete assortment of ceiling adapters and extension pipes. For a complete solution, select the appropriate pipe length and ceiling adapter.

Heavy duty all steel construction in a very low profile package. Multiple (12) adjustment points for extra grip with heavier or off-center of gravity projectors. Comes completely pre-assembled for a quick installation and features a quick release for bulb replacement.

## Universal

Universal Design fits hole Universal Design fits hole patterns up to 460MM diameter. Legs are pre-assembled for quick attachment to the projector.