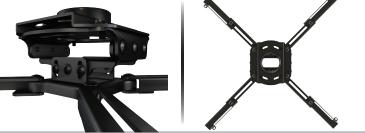

## Installation

Installs to any structure with 1.5" NTP thread. Two-piece design for easy installation via a click in place quick release. A total of 12 adjustment points, 6 for pitch and 6 for roll to ensure that projector is in place and does not slip post install.

## Quick Release

Quick release allows easy removal for bulb replacement without loosing picture adjustments.

www.mustangav.com